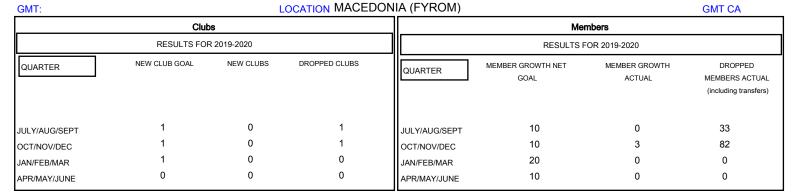

Results as of: 10/31/2019

| DROPPED CLUBS: 2 |     |
|------------------|-----|
| DROPPED MEMBERS  |     |
| DECEASED         | 0   |
| CLUB CANCELLED   | 39  |
| OTHER            | 76  |
| TOTAL            | 115 |