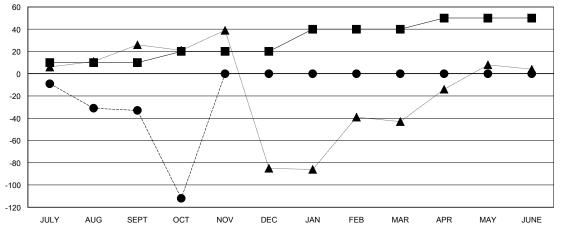

## GOALS AND ACTUAL MEMBERS CUMULATIVE

| -■- MEMBER GROWTH NET GOAL        |
|-----------------------------------|
| - ● - MEMBER GROWTH ACTUAL        |
| - ▲ - LAST YEAR MEMBERSHIP ACTUAL |
|                                   |
|                                   |