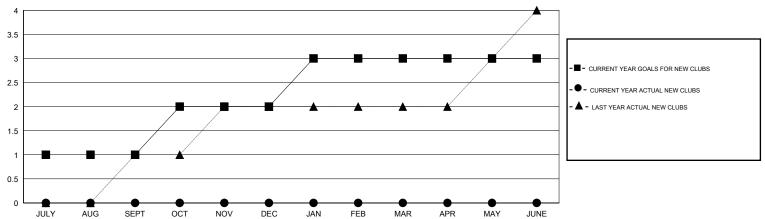

## MONTHLY MEMBERSHIP PROGRESS REPORT

District 132



## GOALS AND ACTUAL NEW CLUBS CUMULATIVE



## GOALS AND ACTUAL MEMBERS CUMULATIVE



| -■- MEMBER GROWTH NET GOAL        |
|-----------------------------------|
| - ● - MEMBER GROWTH ACTUAL        |
| - ▲ - LAST YEAR MEMBERSHIP ACTUAL |
|                                   |
|                                   |

Results as of: 10/31/2019

| DROPPED CLUBS: 2 |     |
|------------------|-----|
| DROPPED MEMBERS  |     |
| DECEASED         | 0   |
| CLUB CANCELLED   | 39  |
| OTHER            | 76  |
| TOTAL            | 115 |

|                                           | MALE<br>FEMALE      | 426 (53.99%)<br>363 (46.01%) |  |
|-------------------------------------------|---------------------|------------------------------|--|
| 2 CLUBS OF 48 ADDED 1 OR MORE NEW MEMBERS | GENDER DISTRIBUTION |                              |  |

CLI